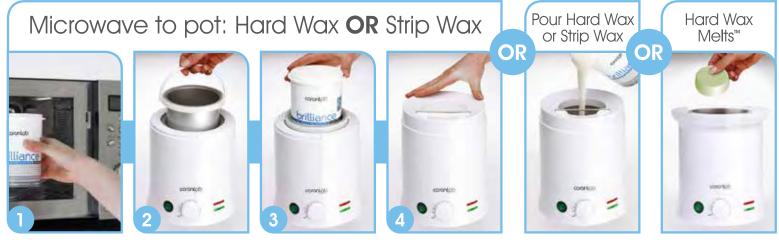

### Caronlab Professional Wax Heaters Available in 500ml & 11itre capacity

| Set up for<br>strip wax!                    | EATS ALL TYPES C                                                       | F WAX!                                              |
|---------------------------------------------|------------------------------------------------------------------------|-----------------------------------------------------|
|                                             | Pour your wax in <b>OR</b> place our 400g & 800g jars directly into th |                                                     |
|                                             | Set up for<br>hard wax!                                                | 2 x Protective heater<br>skirts to catch drips      |
|                                             |                                                                        | Caronlab 400g & 800g<br>jars fit into metal insert* |
| caronlab                                    | coronlob                                                               | Quick, safe<br>and easy!                            |
| Additional skirts and<br>inserts available! |                                                                        | No Mess!<br>No Fuss!                                |

# So versatile! Look at the options...

\* Caronlab Professional Wax Heater 500ml: Wax capacity 500ml (when wax is poured into metal insert), also holds 400g Caronlab Microwavable Wax jars OR a 500g tube of Caronlab Hard Wax Metis<sup>™</sup>. Caronlab Professional Wax Heater 1litre: Wax capacity 1 litre (when wax is poured into metal insert), also holds 800g Caronlab Microwavable Wax jars OR 2 x 500g tubes of Caronlab Hard Wax Metis<sup>™</sup>.