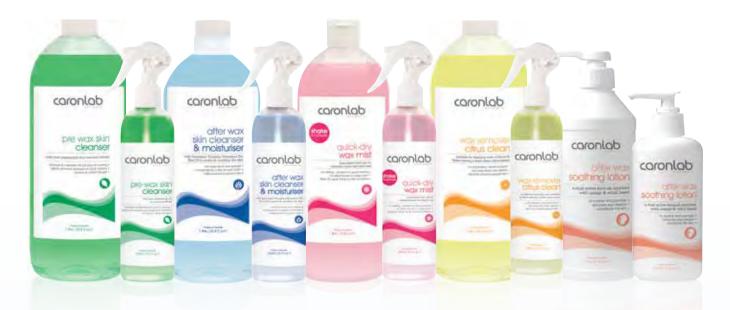

# PRE & POST CARE

#### PRE WAX SKIN CLEANSER

- Hygienic cooling solution which clams the skin prior to waxing
- Gently removes any traces of make up, deodorant, cream and body oil
- Peppermint oil provides a refreshing cool feeling and acts as a soothing agent
- Also improves the adherence of the wax to the skin
- Suitable for all skin types

#### AFTER WAX SKIN CLEANSER & MOISTURIZER

- Easy absorption
- Non greasy for a silky smooth finish
- Quick and economical way to remove wax reside
- Helps prevent ingrown hairs
- Contains Australian Thursday Plantation Tea Tree Oil
- Acts as a germicide

#### QUICK DRY WAX MIST

- One quick spray instantly touch dries Hard Wax
- Spray on to eliminate the frustration of waiting for hard wax to dry
- No sticky hands or gloves mean No Mess!
- Ideally suited for use in hot and humid conditions.
- Add a touch of luxury to your waxing treatment as Quick Dry Wax Mist reduces redness and cools the skin.

#### WAX REMOVER CITRUS CLEAN

- Suitable for cleaning most surfaces and fibers
- Leaves a fresh clean citrus aroma
- A concentrated natural product
- Excellent for cleaning wax pots, utensils and equipment

#### **AFTER WAX SOOTHING LOTION**

### With medicinal properties for advanced waxing service

- Dual active post wax lotions remove wax residue and condition the skin
- The ultimate finish to every waxing service
- Soothing lotions calm the skin, prevent the formation of ingrown hairs and pustules and replenish the skin with vital nutrients