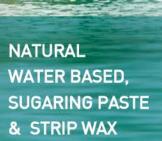

#### **AQUAGEL SUGARING PASTE & STRIP WAX**

The Natural Alternative to Hair Removal

#### **AQUAGEL STRIP WAX**

The first water based professional strip wax!

Formulated without resins or chemicals, this revolutionary natural strip wax is gentle on the skin and simply washes offin water, making it quick and easy to use.

## THE NATURAL ALTERNATIVE TO HAIR REMOVAL

aouag

Simply washes off in water Quick eco-friendly clean up Biodegradable – No resins or chemicals Low temperature No resistance with application

äouagel

(1)

0

The Aquagel range is Vegan friendly and ideal for salons and clients preferring an all-natural treatment. Made by Caronlab, Australia's #1 Hair removal brand, therapists are guaranteed consistency, reliability and performance. The range consists of Soft and Firm Sugaring Paste, as well as the worlds first water based professional Strip Wax. Formulated without resins or chemicals, Aquagel is gentle on the skin and simply washes off in water, making it quick and easy to use. With no chemicals needed to clean up, it's environmentally friendly and cost effective.