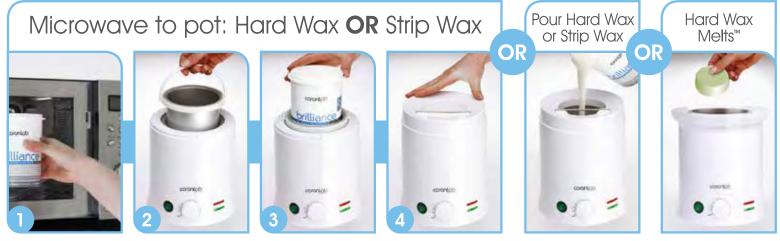

### Caronlab Professional Wax Heaters Available in 500ml & 1litre capacity

| Set up for<br>strip wax!                 | HEATS ALL TYPES C       | OF WAX!                                                                                             |  |  |  |  |  |  |
|------------------------------------------|-------------------------|-----------------------------------------------------------------------------------------------------|--|--|--|--|--|--|
|                                          |                         | Pour your wax in <b>OR</b> place our microwavable 400g & 800g jars directly into the metal insert!* |  |  |  |  |  |  |
|                                          | Set up for<br>hard wax! | 2 x Protective heater<br>skirts to catch drips                                                      |  |  |  |  |  |  |
|                                          |                         | Caronlab 400g & 800g<br>jars fit into metal insert*                                                 |  |  |  |  |  |  |
| caronlab                                 | = caronlob              | Quick, safe<br>and easy!                                                                            |  |  |  |  |  |  |
| Additional skirts a<br>inserts available | 28                      | No Mess!<br>No Fuss!                                                                                |  |  |  |  |  |  |

### So versatile! Look at the options...

Caroniab Professional Wax Heater 500mi: Wax capacity 500mi (when wax is poured into metal insert), also holds 400g Caroniab Microwavable Wax jars OR a 500g tube of Caroniab Hard Wax Metts<sup>™</sup>. Caroniab Professional Wax Heater 1litre: Wax capacity 1 litre (when wax is poured into metal insert), also holds 800g Caroniab Microwavable Wax jars OR 2 x 500g tubes of Caroniab Hard Wax Metts<sup>™</sup>.

### 500 ml | **\$129**

 Sit 400g and 800g jars directly into metal insert with Caronlab's revolutionary Microwave-to-Pot

● Unique DripFree™ Rim means no wax between insert and heater

• Wider temperature range & modern dial system for faster heating and greater control

Additional skirts and inserts available

12 month warranty

Caronlab's Professional Wax heaters use advanced technology to provide your spa or clinic with a simple and convenient wax heating solution with minimal cleaning.