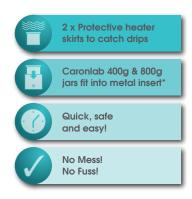

### Caronlab Professional Wax Heaters Available in 500ml & 1litre capacity

| Set up for<br>strip wax!                 | HEATS ALL TYPES C       | OF WAX!                                                                                             |  |  |  |  |  |  |
|------------------------------------------|-------------------------|-----------------------------------------------------------------------------------------------------|--|--|--|--|--|--|
|                                          |                         | Pour your wax in <b>OR</b> place our microwavable 400g & 800g jars directly into the metal insert!* |  |  |  |  |  |  |
|                                          | Set up for<br>hard wax! | 2 x Protective heater<br>skirts to catch drips                                                      |  |  |  |  |  |  |
|                                          |                         | Caronlab 400g & 800g<br>jars fit into metal insert*                                                 |  |  |  |  |  |  |
| caronlab                                 | = caronlob              | Quick, safe<br>and easy!                                                                            |  |  |  |  |  |  |
| Additional skirts a<br>inserts available | 28                      | No Mess!<br>No Fuss!                                                                                |  |  |  |  |  |  |