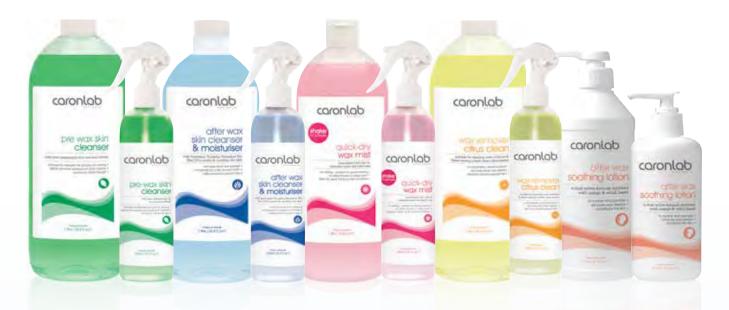

### PRE WAX SKIN CLEANSER

- Hygienic cooling solution which clams the skin prior to waxing
- Gently removes any traces of make up, deodorant, cream and body oil
- Peppermint oil provides a refreshing cool feeling and acts as a soothing agent
- Also improves the adherence of the wax to the skin
- Suitable for all skin types

### **AFTER WAX SKIN CLEANSER** & MOISTURIZER

- Easy absorption
- Non greasy for a silky smooth finish
- Quick and economical way to remove wax reside
- Helps prevent ingrown hairs
- Contains Australian Thursday Plantation Tea Tree Oil
- Acts as a germicide

### QUICK DRY WAX MIST

- One quick spray instantly touch dries Hard Wax
- Spray on to eliminate the frustration of waiting for hard wax to dry
- No sticky hands or gloves mean No Mess!
- Ideally suited for use in hot and humid conditions.
- Add a touch of luxury to your waxing treatment as Quick Dry Wax Mist reduces redness and cools the skin.

### WAX REMOVER CITRUS CLEAN

- Suitable for cleaning most surfaces and fibers
- Leaves a fresh clean citrus aroma
- A concentrated natural product
- Excellent for cleaning wax pots, utensils and equipment

### AFTER WAX SOOTHING LOTION

### With medicinal properties for advanced waxing service

- Dual active post wax lotions remove wax residue and condition the skin
- The ultimate finish to every waxing service
- Soothing lotions calm the skin, prevent the formation of ingrown hairs and pustules and replenish the skin with vital nutrients

### WAXING **MUST HAVES!**

caronlab